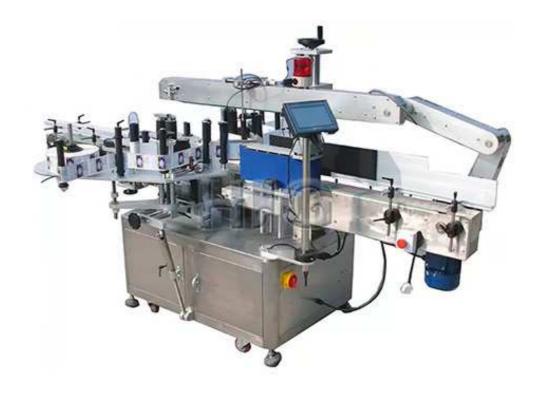

## Double Sides Sticker Labeling Machine HAS-3500

The labeling Machine is suitable for all kinds of regular and irregular containers, flat surface or round bottles, especially ideal for flat surface and square containers.

## Features:

- 1. It can make labeling on both sides at the same time efficiently. Of course client can choose to make one side or double sides labeling.
- 2. Client can choose to add coding machine.
- 3. It can work separately or work connecting with conveyor.
- 4. Equipped with touch screen & PLC control system.

## **Quick Details:**

Automatic Grade: Automatic

• Driven Type: Electric

Power Supply: 220V 3.5KW Single-phase 50/60HZ

Height of Object: 30-350mm

Applicable Diameter of Bottle Body: 20-120mm

Height of Label: 5-180mm

• Size of Labeling Machine: 2800(L)×1650(W)×1500(H)mm

• Weight: 450Kg

Label roller outside diameter: 420mmLabeling Speed: 60-350bottles/min