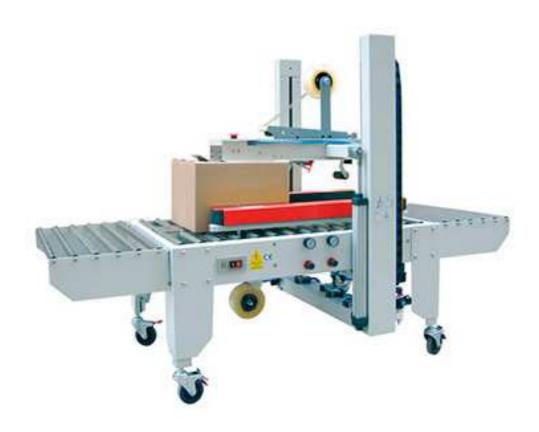

## FXJ-5050E Fully Auto Adaptive Case Sealer

FXJ-5050E fully auto adaptive case sealer can automatically detect the size of the carton, and then carry out the sealing machine operation. It can realize unmanned operation in a real sense. It can be used singly; also can used in conjunction with automated production lines, especially for the same batch of different size cartons.

## **Characteristics:**

- \* Automatic adjustable to different carton size without manual intervention
- \* Can be used alone or in conjunction with the conveyor line
- \* All sizes can be customized
- \* Choose whether to seal the box up and down at the same time

## **Variants & Options:**

- \* No limit with length
- \* Rotary handle for easy adjustment
- \* Low noise motor, quiet, energy saving
- \* Imported Italy belt, longer service life