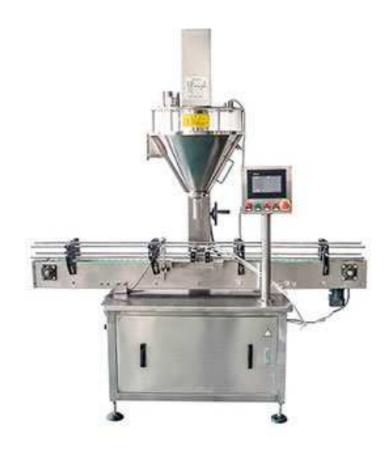

## Single Head Linear Type Automatic Auger Filler VTOPS-PSH-L

Single head linear type automatic auger filler of model VTOPS-PSH-L is an updated linear type auger filler from model VTOPS-PSH-01. It is a new style auger filler developed by Zhengzhou Vtops Machinery Co Ltd.

## Features:

- 1). Linear positioning device.
- 2). LCD touch screen with Chinese and English.
- 3). PLC control system.
- 4). The diameter and height of the container are adjustable.
- 5). Split-hopper [3] is easy to clean.
- 6). Filling motor is servo motor [4].

## **Technical Parameters:**

| Model              | VTOPS-PSH-L  |
|--------------------|--------------|
| Metering Range     | 5g-2500g     |
| Filled Error       | ≤ ±1%        |
| Measurement Method | Auger Filler |

| Filling Speed           | 0-60 fills/min              |
|-------------------------|-----------------------------|
| Filling Motor           | Servo Motor [3]             |
| Auger Height Adjustable | Yes [3]                     |
| Monitorable Hopper      | Yes [3]                     |
| Easy Clean Hopper       | Yes [3]                     |
| Hopper Volume           | 50 Liters                   |
| Contact Materials       | SUS 304                     |
| Air Consumption         | 25 L/min                    |
| Machine Weight          | 300 kg                      |
| Voltage                 | AC Three-Phase 380V 50/60HZ |
| Power                   | 2.0 Kw                      |
| Machine Weight          | 380 KGS                     |
| Dimension               | 2000*850*2220mm             |