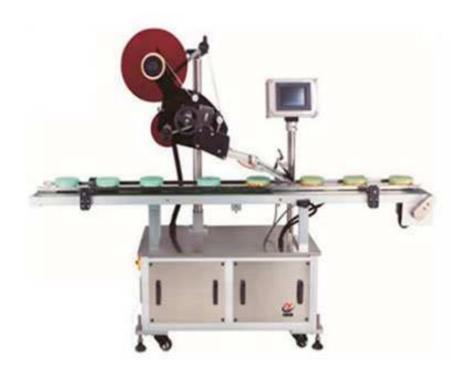

## Flat Surface Labeling Machine

The Flat Surface Labeling Machine can be an ideal facility used to stick paper or metal foil labels to a prescribed packaging container with an adhesive. The plane labeling machine can complete automatic positive and negative double-sided labeling. It is suitable for automatic labeling on the double-sided and round bottle circumferences of various flat and square products in the food, daily chemical, pharmaceutical and other light industry industries. Due to the advanced humanized touch screen, it ensures simple and intuitive operation, complete functions, and rich online help functions.

Designed for flat, the square and other irregular surface and curved bottle body of our Flat Surface Labeling Machine is better to ensure labeling accuracy and effect: double-side chain strap correction device to ensure the alignment of flat bottles and square bottles. Combined labeling machine with wide application range, it can switch between double-sided and circumferential stickers with simple adjustment.