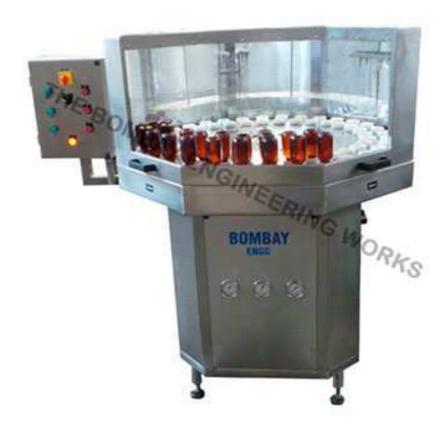

## Rotary Bottle Washing Machine RB-64/RB-96

ROTARY BOTTLE WASHING MACHINE/Bottle washing machine/bottle cleaning machine is compact and highly efficient machine with elegant look. This multifunctional multi featured machine meets the GMP requirements of washing for glass and plastic bottles. The machine operates on the rotary principle with "GENEVA" mechanism and requires manual loading and unloading of bottles.

## **Operation:**

The bottles are loaded on the subsequent indexing part of rotating platform and are cleaned in series of operations. Specially designed bottle holders provided to hold bottles with neck diameter. The bottles are placed in an inverted position in these cup shaped holders. Spraying showers does the external cleaning of the bottles. Solenoid valves are provided to enable the regulation of wash timings, it also spraying water when bottle are stopped means ensure saving of water, and sequence of various washing media to suit specific requirement