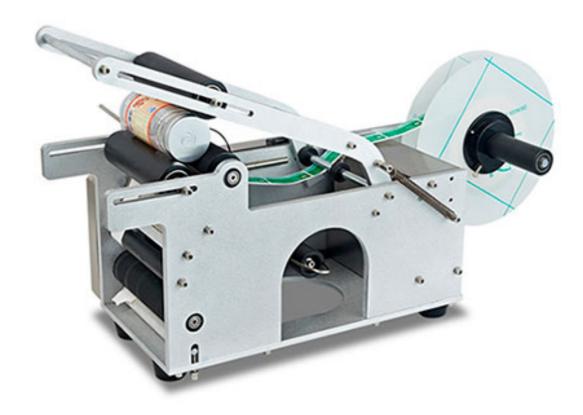

## Semi-Automatic Plastic Bottle Label Applicator

It is mainly used for round bottles, square or special-shaped bottles, and can label with one or more labels use servo to label. Stable labeling and high precision. According to the need, install the hot stamping machine; print the production date, batch number and shelf life, etc. Manufactured in accordance with GMP standard. Widely used in pharmaceutical, food and chemical industries.

## **Technical Parameters:**

1. Capacity: 0-150 bottles/min

2. The length of the label: 20-200mm

3. The label width: 10-100mm

4. Label size: The inner diameter is 76mm, and the outer diameter ≤380mm

5. Voltage: 220V 50Hz or according to customer

6. Weight: 100Kg

7. Dimension: 300\*500\*400mm