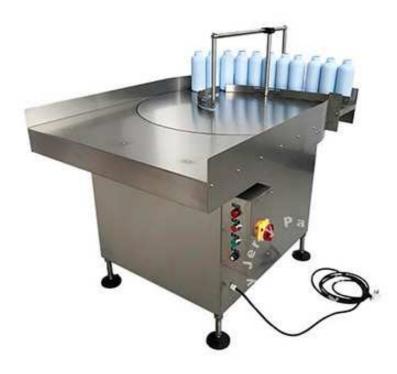

## JGP-900 Automatic Bottle Feeding Turntable

GP-900 is suitable for automatic transmission of round bottles and square bottles, such as conveyor belt connected to filling machine, capping machine, labeling machine which can automatically convey bottles to improve efficiency.

## **Main Parameters:**

- 1. Standard Construction: Heavy duty 304SS frame, enclosure, top and rails
- 2. Standard Top Diameter: 900mm
- 3. Standard Height: 850mm±50mm
- 4. Power Requirement: 220V, single phase, 4A, 50-60Hz
- 5. Standard Features: Stainless steel/poly single side rail with tool-less adjustments Clockwise or counter clockwise rotation