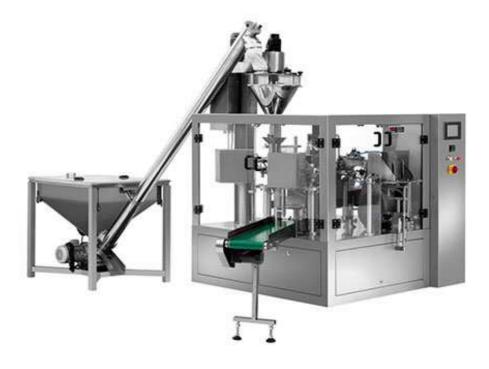

## CCE8-200 Chilli Powder Packaging Machine

The powder packaging machine is suitable for powder material, such as milk powder, flour, coffee powder, seasoning, additive, chemical supplies and other powder material automatic packing.

## Description

1. Easy to operate, adopt advanced PLC from Germany Siemens, mate with touch screen and electric control system, the man-machine interface is friendly.

2. Automatic checking function: no pouch or pouch open error, no fill, no seal. the bag can be used again, avoid wasting packing materials and raw materials.