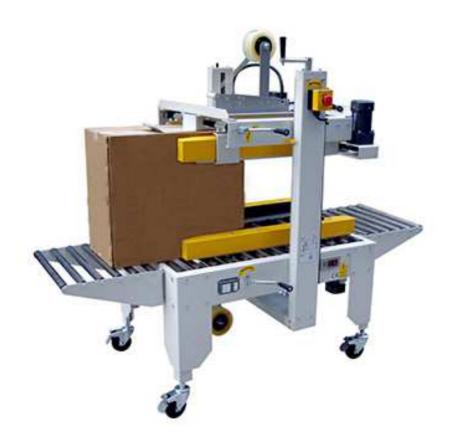

## Case Sealer STD-50

## **Product description**

- >Heavy duty built, has long service life.
- >Manually adjust the height and the width for different size of cartons;
- >Up and down side belts driven; top and bottom sealing.
- >Cutter Safety system to prevent hands form stabbed by the cutter.
- >Both steel and stainless steel types.

## **Technical specification**

| MODEL:             | STD-50                       |
|--------------------|------------------------------|
| Belt speed:        | 18m/min                      |
| Packing size(mm):  | L∞-150×W150-400×H240-600mm.  |
| Power supply:      | 110V,220V 1∮, 50 / 60Hz      |
| Power:             | 480W                         |
| Applicable tape:   | 48/60/75mm (Choose one type) |
| Machine dimension: | L1250×W880×H1500mm           |
| Machine weight :   | 180KG                        |