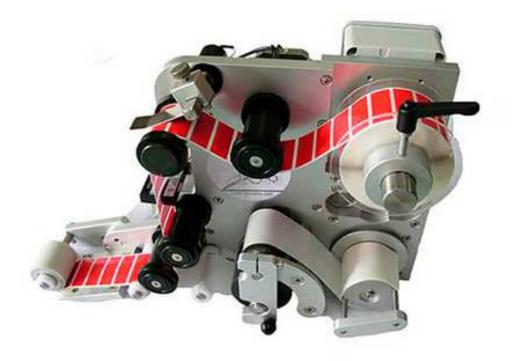

## AP-99 Mini Wipe Automatic Labeling Machine

## Features:

- All components are consisted of stainless steel and aluminum alloy antirust treatment.
- AP-99 applicator is in stepper motor for stable power supply and operation abiding.
- AP-99 Applicator with adjustable mounting bracket is easy for operator changing in top or side labeling way.
- Small size, Light weight, Easy to install.
- Suitable for installation in the rewinder, the packaging machine, labeling inspection label.