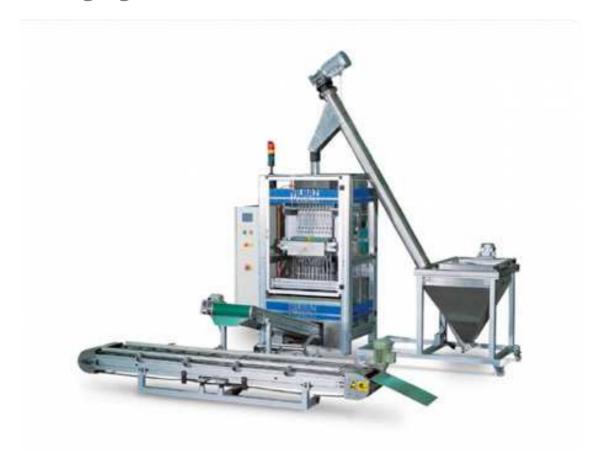

## Stick Packaging - TD

The full automatic tube packaging machine is a servomotor-drive high technology machine which is manufactured for packaging sugar, salt, spices, etc. It is a full automatic machine with the dosaging system prepared for the product; the option of box filling which can be added to the end of the machine; folio edge control. It is a machine that meets the demands with the photocell control euipments.