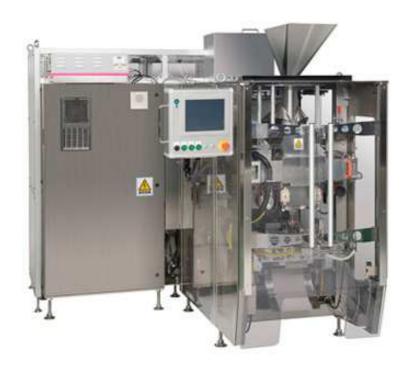

## Vertical Form Fill Seal Machines TWN-Z/TWN-ZH

Vertical Form Fill Seal machine(VFFS) forms bag from film and fills an assortment of products such as powders, granules, and pieces, which come in a variety of shapes and kinds of foods such as candies, coffee beans, frozen foods and snacks by dropping vertically.

These vertical form fill seal machines have a built in zipper device.

The zipper device control box is integrated with VFFS machine that improves its maintenance ability.