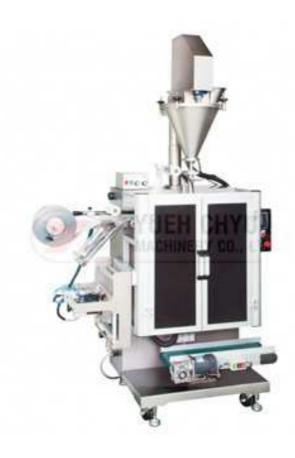

## Stick Pack Filling Sealing Packing Machine CY-M1A

<u>APPLICATIONS:</u> powder products, flour, ground coffee, cocoa powder, coffee powder, granulated medicines, spices, soup mixes etc.

The machine is designed for stick packages and with the servo control auger filling system. It is suitable for the stick pack coffee powder, milk tea powder, creamer, green tea powder or granular products like sugar, salt and so on.

## Features:

- ◆ User friendly touch screen simple operating steps.
- ◆ Auger filler and all product contact surfaces are stainless steel construction.
- ◆ Servo motor control for easy length adjustment.
- Servo control auger filling.
- ◆ PLC programmable logic control system to allow integration with additional facilities add-ons or other equipment.
- ◆ Auto correction photocell to provide accurate print registration to prevent defected packaging.
- ◆ Self-diagnostic functions error and malfunction displays.
- ◆ Micro computer temperature control to provide quality sealing.
- ◆ Multi languages selections: English/Chinese.

## Specifications:

| MODEL             | CY-M1A                                                                              |
|-------------------|-------------------------------------------------------------------------------------|
| Sachet Type       | Stick pack with lap seal or fin seal  Overlap Seal  Fin Seal                        |
| Sachet Size       | W15~40mm x L50~180mm                                                                |
| Film Width        | 35~85mm                                                                             |
| Dosing Method     | auger filler control by servo motor                                                 |
| Capacity          | 5~40 sachets/min (subject to film quality, filling volume, and product conditions.) |
| Machine Dimension | L1500mm x W650mm x H1700mm                                                          |
| Machine Weight    | 350kg                                                                               |
| Voltage           | 220V,50/60Hz                                                                        |