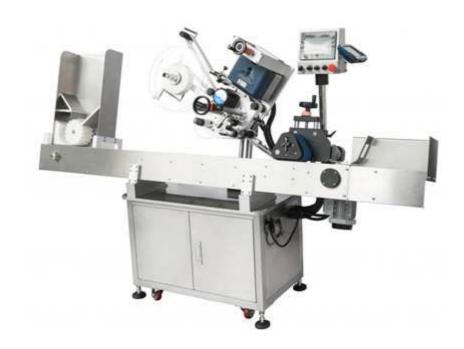

## **DWTB-C Ampoule Labeler**

DWTB-C Ampoule Labeler is economical, self contained, easy to operate, equipped with auto teach programming touch screen. Built in microchip storing different job setting makes fast and easy changeover. This automatic labeling system is ideal for slim cylindrical container with diameter from 10mm-25mm such as ampoule.

## **Key Features:**

- Labeling speed up to 250 CPM
- Touch Screen Control System with Job Memory
- Simple Straight Forward Operator Controls
- Full-set protecting device keep operation steady and reliable
- On-screen trouble shooting&Help Menu
- Stainless Frame
- Open Frame design, easy to adjust and change the label
- Variable Speed with stepless motor
- Label Count Down(for precise run of set number of labels)to Auto Shut Off
- Stamping Coding Device attached

## **Specifications:**

| Model                   | DWTB-C               |
|-------------------------|----------------------|
| Labeling Speed          | 80-220 BPM           |
| Bottle diameter         | Ф10 mm – 30 mm       |
| Power                   | 1KW, 220v, 50-60HZ   |
| Compressed air pressure | 87 Psi               |
| Dimensions (L*W*H)      | 2200mm×600mm×1500 mm |
| Weight                  | 350kg                |