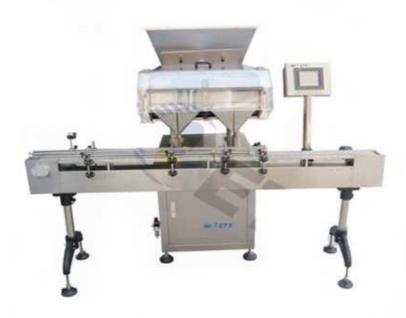

## **DJL-32A Electronic Counter**

The equipment counts and fills medicine automatically.

Capsule, soft gels, normal tablets, special shape tablets, coating tablets, pills and most solid granules are fed from hopper to counters by quiver to prevent material breakage, through the high anti-dust sensor technology and adjustable baffles at the outlet of loader into the bottle.

High anti-dust sensor technology ensures counting works accurately with good stability in heavy dust conditions, while baffles control the filling speed of material.

## **Application:**

For capsule, soft gels, normal tablets, special shape tablets, coating tablets, pills and most solid granules. Suitable for filling in plastic bottle with square, round, flat-square and special shape bottle.