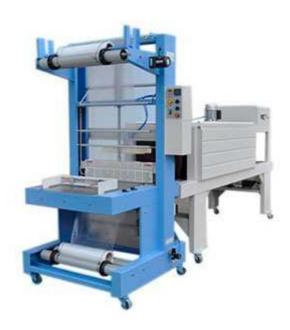

## TF6540SA+BS5540M-PE Sleeve Sealing & Shrinking Packaging Machine

TF6540SA+BS5540M Sealing & Shrinking Packaging Machine is semi-automatic sealing packing machine. The semi-automatic sealing and shrinking packaging machines is suitable for PE film packing. Compared to the traditional carton packaging, it has significant savings in packaging costs.

This machine is mainly for food, beverages, souvenirs, ceramics and other larger items mantle seal cut packaging.

## **Technical parameter:**

| Voltage                          | 220V, 50-60HZ        |
|----------------------------------|----------------------|
| Power                            | 1.5KW                |
| Electric hot plate power         | 1.3KW(2 pieces )     |
| Packing object size max. (L×W×H) | 400x300x380mm        |
| Packaging speed                  | By proficiency       |
| Maximum sealing size             | 650mm                |
| Conveyor height                  | 800+50mm(adjustable) |
| Working pressure                 | 5-7kgf/cm2           |
| Overall dimensions (L×W×H)       | 925×1040×1920mm      |
| Weight                           | 300kg                |