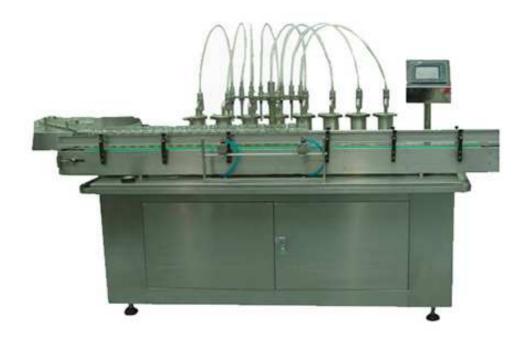

## KGF-B Linear Type Liquid Filling Machine

This machine is the main filling equipment of liquid filling production line, which is mainly applied in the filling of 50 - 500 ml glass bottle or plastic bottle.

Equipped 6 to 16 filling nozzles, precise filling, and no bubble. Advanced design, compact structure.