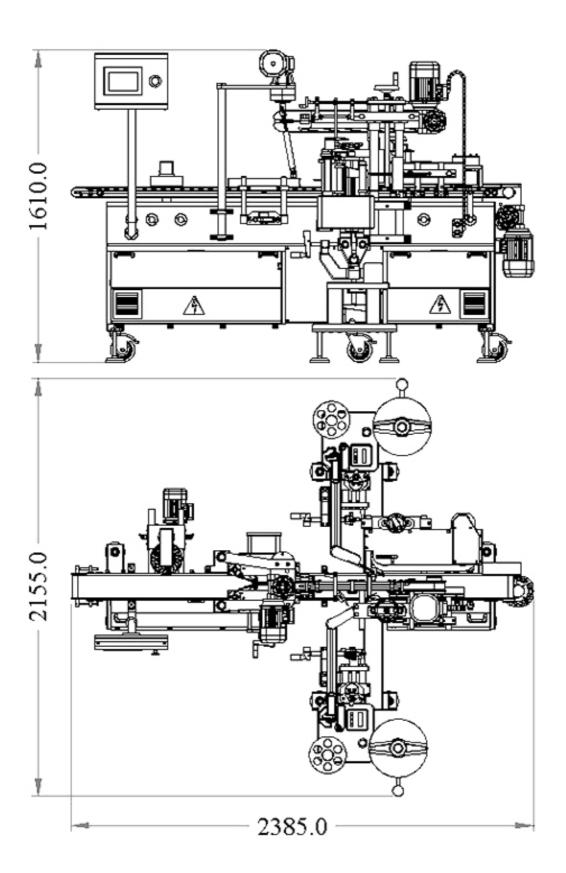

## E-40 Jar and Bottle Labeling Machine

## **TECHNICAL SPECIFICATIONS**

- \* Labels square, rectangle, ellipse, oval packages on front & back sides.
- \* With an optional 'Wrap Around Device', E-40 can dispense labels on cylindrical, square and hexagonal packages at one side or all around.
- \* Product alignment with 'chain centralizer' is performed continuously without any change parts for different sizes of packages.
- \* Flexible for a wide range of packages for now and in the future.
- \* Easy adjustment by hand wheels and numerators.
- \* Can dispense labels min. 8 mm-max. 128 mm in width (optional dispense form in. 8 mm-max. 248 mm)
- \* Specific photocells for transparent labels.
- \* Encoder systems.
- \* 20 meters/minute label dispensing speed.