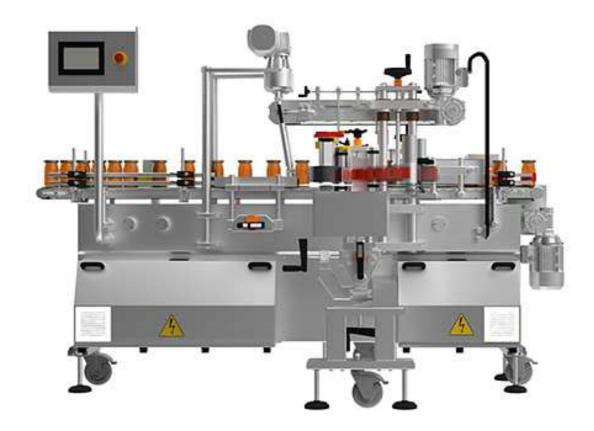

## E-40 Jar and Bottle Labeling Machine

## **TECHNICAL SPECIFICATIONS**

- \* Labels square, rectangle, ellipse, oval packages on front & back sides.
- \* With an optional 'Wrap Around Device', E-40 can dispense labels on cylindrical, square and hexagonal packages at one side or all around.
- \* Product alignment with 'chain centralizer' is performed continuously without any change parts for different sizes of packages.
- \* Flexible for a wide range of packages for now and in the future.
- \* Easy adjustment by hand wheels and numerators.
- \* Can dispense labels min. 8 mm-max. 128 mm in width (optional dispense form in. 8 mm-max. 248 mm)
- \* Specific photocells for transparent labels.
- \* Encoder systems.
- \* 20 meters/minute label dispensing speed.