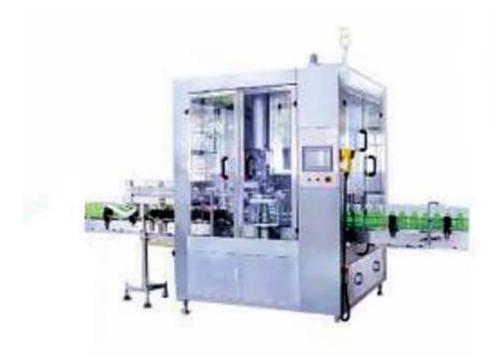

# XG Series Rotary Capping Machine

## **Applications:**

<u>Liquid & paste bottle capper for:</u> detergent, shampoo, wash laundry, hand clean etc

Typical Packaging Application:

- High production of bottle
- Trunk key solution of filling line

#### Features:

- 1. Adopt four claws structure technology which is obtained dozens of patents
- 2. PLC controlled, sending, grasping and capping caps in one step
- 3. Connecting with cap sorter, filling machine and labeling machine easily

- 4. Automatic positioning and adjustable torque control for caps
- 5. No damage to bottles and caps when stable running
- 6. Quick and easy changeover makes more humanized
- 7. No bottle no capping through AUTO-ID system
  8. Easy maintenance through operating modules on touch screen
  9. Suitable for containers PET/PP/PE/HDPE material

## **Technical Dates:**

| Model             | XG-4                             | XG-6     | XG-8     | XG-10    | XG-12    |
|-------------------|----------------------------------|----------|----------|----------|----------|
| Cap Shape         | pump cap, trigger cap etc        |          |          |          |          |
| Capping Head      | 4                                | 6        | 8        | 10       | 12       |
| Cap Shape         | 2400                             | 3600     | 4800     | 6000     | 7200     |
|                   | caps/min                         | caps/min | caps/min | caps/min | caps/min |
| Cap Diameter      | 30mm                             |          |          |          |          |
| Cap length        | ≦250mm                           |          |          |          |          |
| Capping Accuracy  | 99.90%                           |          |          |          |          |
| Air consumption   | 0.4m3/minute                     |          |          |          |          |
| Air Pressure      | 0.6-0.8Mpa                       |          |          |          |          |
| Voltage           | 3 Phase, 380V, 50/60HZ           |          |          |          |          |
| Power Consumption | 4KW                              |          |          |          |          |
| Overall Dimension | L2000×W1600×2600mm               |          |          |          |          |
| Net Weight        | 4500 kg                          |          |          |          |          |
| Special Features  | Turnkey-Solution of Filling Line |          |          |          |          |