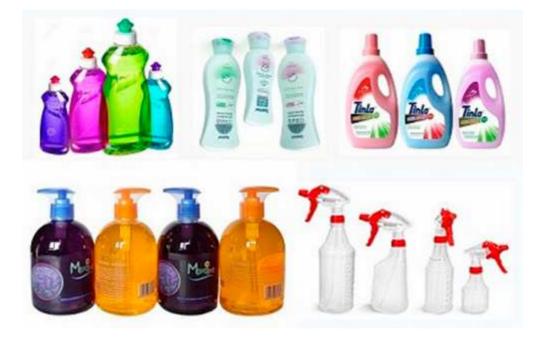

# XG Series Rotary Capping Machine



## **Applications:**

<u>Liquid & paste bottle capper for:</u> detergent, shampoo, wash laundry, hand clean etc



Typical Packaging Application:

- High production of bottle
- Trunk key solution of filling line

#### Features:

- 1. Adopt four claws structure technology which is obtained dozens of patents
- 2. PLC controlled, sending, grasping and capping caps in one step
- 3. Connecting with cap sorter, filling machine and labeling machine easily

- 4. Automatic positioning and adjustable torque control for caps
- 5. No damage to bottles and caps when stable running
- 6. Quick and easy changeover makes more humanized
- 7. No bottle no capping through AUTO-ID system
  8. Easy maintenance through operating modules on touch screen
  9. Suitable for containers PET/PP/PE/HDPE material

## **Technical Dates:**

| Model             | XG-4                             | XG-6     | XG-8     | XG-10    | XG-1