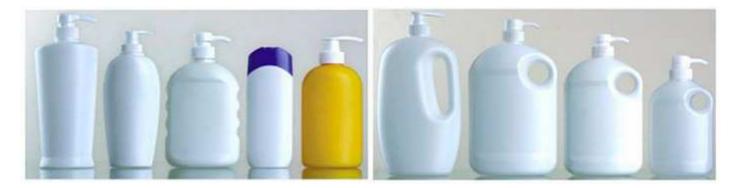

|          |          |          |          |
| Air consumption   | 0.4m3/minute                     |          |          |          |          |
| Air Pressure      | 0.6-0.8Mpa                       |          |          |          |          |
| Voltage           | 3 Phase, 380V, 50/60HZ           |          |          |          |          |
| Power Consumption | 4KW                              |          |          |          |          |
| Overall Dimension | L2000×W1600×2600mm               |          |          |          |          |
| Net Weight        | 4500 kg                          |          |          |          |          |
| Special Features  | Turnkey-Solution of Filling Line |          |          |          |          |

## **Bottle Samples:**