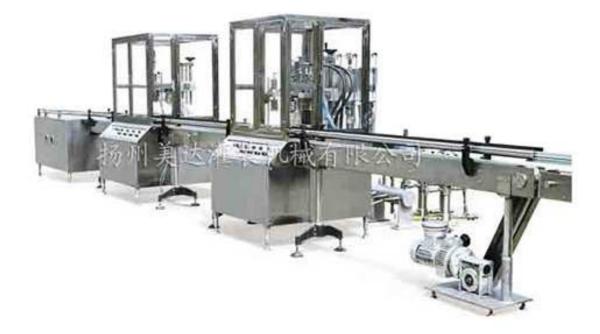

## Model QGQ750 Automatic Aerosol Filler

The machine is produced by absorption of foreign advanced technology. Its filling end is controlled separately, no discharging without filling; being sealing-guided, the machine will automatically stop if the sealing quality isn't good; the way of the oriented inflation in the charging end is accurate and efficient with minimal gas consumption. It can be matched with automatic valve supplier, automatic weighing machine, automatic valve actuator presser, automatic capping machine and spray code machine. Being in the peer-leading level, the machine has been exported to Europe, America, Africa, and Southeast Asia.