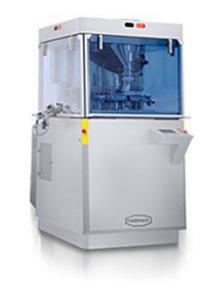

## High Speed Tablet Presses CTX II A

CADMACH CTX II A is a high speed single sided rotary tablet press built on the latest principles of tablet machine technology. CTX II A is a versatile and economical tablet press for high output batch production. The machine primarily offers simplicity of operation, operator safety and ease of maintenance. All tablet parameters can be fine tuned through the electronic touch screen control. Rated Maximum output is **3,660,000 tablets per hour**.

- Design Conforming to cGMP
- Totally enclosed oil immersed center drive system for turret
- 3 Pillar design concept makes the machine sturdy, compact, light weight and mobile, which is the current need of the pharmaceutical industry
- Transparent Upper Guards designed especially for Sound Reduction & Operator Safety
- Upper compression enclosed by stainless steel guards
- All Tablet parameters can be Fine Tuned through the electronic touch panel
- PLC Control System with Touch Screen Display
- Optional VAC-U-MAX Conveyor System for automatic loading of granules
- Optional of a Fully Computerized CFC System