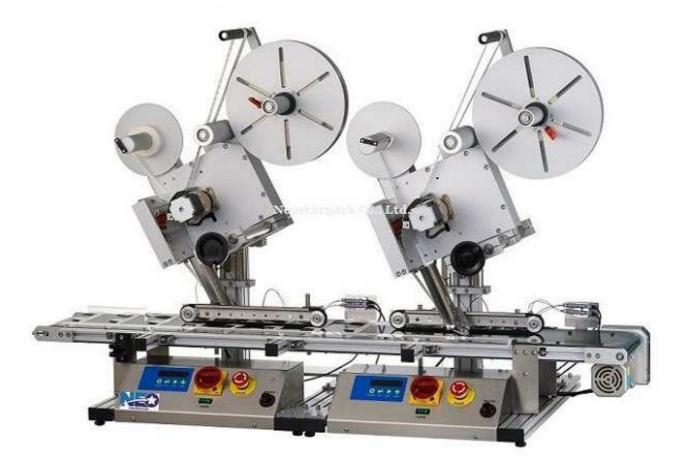

## Tabletop Top And Side Labeler NLT-1252

Tabletop Top And Side Labeler NLT-1252 with two label applicators on one conveyor. Tabletop Top And Side Labeler is suitable for various flat products such as plastic boxes, DDR, cassette's, food products note book, aluminum foil bags, etc. It can be connected with production line to elevate production.

## Features:

1. Apply two different labels applicators on the top of plane product. Make production more efficiently.

- 2. Simpler to operate: No need to set up the system.
- 3. Ready for operating right after switching on.
- 4. High flexibility with compact dimensions.
- 5. Labeling height and angles are adjustable.
- 6. User Friendly Label Placing Adjustments.
- 7. Suitable for Inkjet and Contact Coding System.