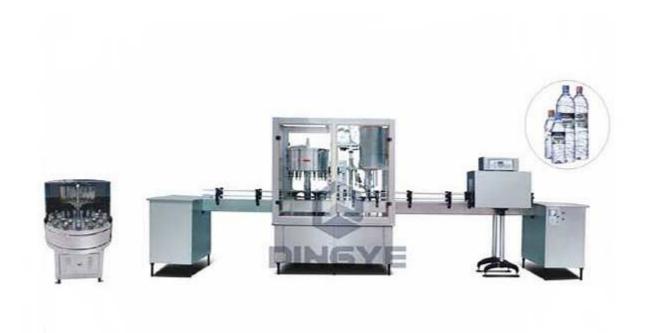

## BF2000 Production Line of Washing, Filling And Capping Machine

The line is composed of bottle filling and sealing, used for plastic bottle, glass bottle. It can fill mineral water, super water, fruit juice, health drink, soy sauce, vinegar and wine and so on. It is ideal line for food and drink factories.