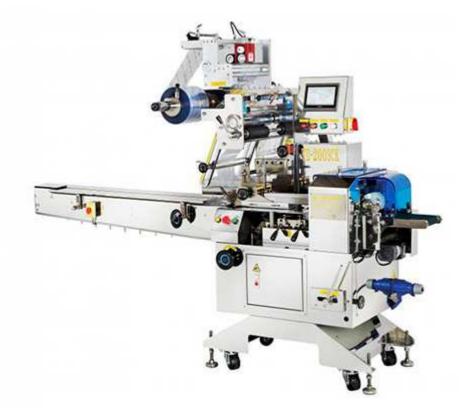

## **TD-200SCK Horizontal Flow Pack Wrappers**

The TD-200SCK Small Auto-Packer has a single axis electronic drive system that is simple for operators to use for adjustment to the required bag length and film print position via a control knob with digital display.

Its fully adjustable forming box and cantilever construction make it extremely versatile. Therefore, it can be adapted to pack a wide range of products quickly and efficiently, which is crucial in today's market.

## Feature:

- Ergonomic design, elegant and rational, simple yet sturdy construction.
- Compact design and easy cleaning, suitable for retail store.
- Individual Bottom-sealed and End-sealed temperature controller.
- (Japan OMRON temperature Digital Controller)
- Allen-Bradley Servo Control Package.
- Wrapping speed can be adjusted at customers' request.
- Easy to operate, packing size can be modified at customers' request.
- Individual end-sealed cutting position adjustment, prevent cutting out of position.
- Color Touch Screen Operator Interface: