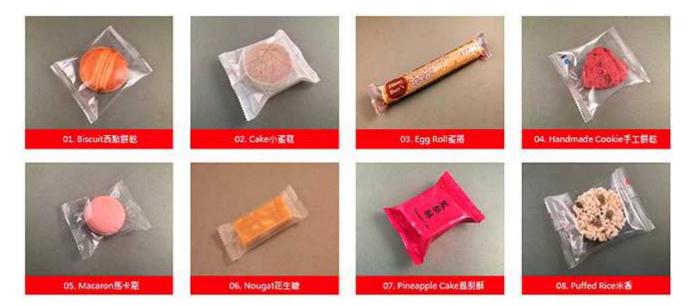

## Packaging Samples:

| Length (cm)                         | 245                                                                    |
|-------------------------------------|------------------------------------------------------------------------|
| Width (cm)                          | 72                                                                     |
| Height (cm)                         | 140                                                                    |
| Net Weight (N.W.Kg)                 | 475                                                                    |
| Gross Weight (G.W.Kg)               | 625                                                                    |
| Electrical Features                 |                                                                        |
| Voltage (V)                         | 220V, Single Phase                                                     |
| Main Motor (HP)                     | 1 (DC)                                                                 |
| Servo Motor                         | 400W 220VAC                                                            |
| Control System                      | HCI Smart Control Panel                                                |
| Frequency (HZ)                      | 50/60                                                                  |
| Safety Device                       | Emergency Stop Button                                                  |
| Technical Features                  |                                                                        |
| Sealing Mode                        | Continuous sealing with heated crimp wheel and straight bar end seal   |
| Sealing Structure                   | Adjustable rotating end seal bars 150mm width                          |
| Sealing Style                       | Bag Former, Controls film & Heat melt                                  |
| Feeding Method                      | Infeed conveyor with pusher                                            |
| Discharge Method                    | Rubber belt conveyor                                                   |
| Sealing Sides                       | Center-seal and two end-seal                                           |
| Packing Speed (Bags/min)            | 25-150 ppm                                                             |
|                                     | (Speed capability based on bag length, infeed speed and film material) |
| Max. Width of Packing Material (mm) | 300                                                                    |
| Min. and Max. Packing Length (mm)   | 40 - 150                                                               |
| Min. and Max. Packing Width (mm)    | 15 - 100                                                               |
| Min. and Max. Packing Height (mm)   | 3 - 40                                                                 |
| Min. Bag Length(mm)                 | 80                                                                     |