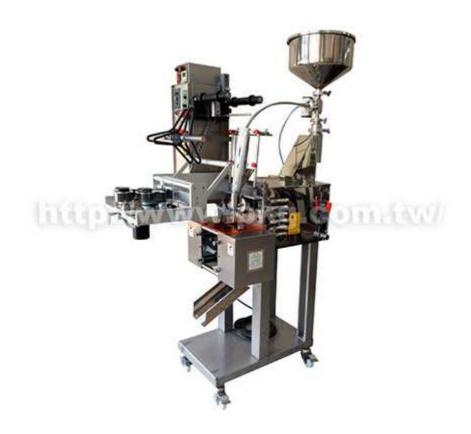

## Packaging Machine MODEL - 577 (Cheese Paste)

Applicable for the products with Pei Pa Koa (Chinese Natural Herbal Remedy). For Round Kumquat sauce, Pear sauce, Strawberry jam, chocolate sauce, Red Bean Paste, Ground Meat Paste.

## **Product Features:**

- Fully gear or single chain drive principal, with high stability and durability.
- All components in direct contact with the product are made of stainless steel and P.P material, conforming to sanitary standards.
- With food grade lubricating oil for internal gears.
- Equipped with easy opening device.
- Equipped with a product counting device.
- Automatic bag making -> measuring -> filling -> sealing -> cutting -> completed products convey

## **Product Specification:**

| Sealing type (one option only ) : | back side sealing                                                                                                 |
|-----------------------------------|-------------------------------------------------------------------------------------------------------------------|
| Packing capacity :                | 100 g /bagetc                                                                                                     |
| Packing size :                    | Length: 180 m/m. Width: 50 mm. (Other size can be made upon order.)                                               |
| Packing speed :                   | About 10 – 30 bags / min. (Depending on the liquidity & capacity of packing material, packing size.)              |
| Packing material :                | Various heat sealable materials (such as plastic film, filter paper, Nylon + PE, OPP+PE, aluminum foil + PE etc.) |
| Power required :                  | 220V, Single Phase, 50-60 HZ.                                                                                     |
| Machine dimensions :              | L 100 * W 70 * H 160 cm. (Approximately)                                                                          |
| Packing dimensions :              | L 120 * W 90 * H 180 cm. (Approximately)                                                                          |
| Net weight :                      | 200 kg                                                                                                            |
| Gross weight :                    | 300 kg                                                                                                            |