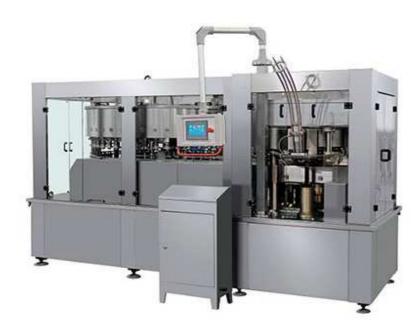

## DGC3606 Filling and Seaming Machine

This machine is designed and produced on the basis of 30 years beverage packing experience.

It adopts ordinary filling principle, and the main electric components adopt import products, like "Siemens" PLC, "Delta" frequency converter, "Omron" proximity sensor and "Siemens" analog output. The user could setup the production speed on touch screen. Machine alarms automatically of all common malfunctions and shows the cause and position of malfunction, PLC detects and decides to continue or stop the machine according the level of malfunction.

It is high speed filling, running steady, high quality seaming, pleasing appearance, convenient for use and maintenance, touch screen operation, frequency control and the distances between liquid level and rim of can are consistent. It is ideal equipment for beverage factories and food plants.

| 型号   | DGC3606              |
|------|----------------------|
| 封罐头数 | 6                    |
| 灌装头数 | 36                   |
| 生产能力 | 80~400cans/min       |
| 适用罐径 | Φ52.5~99mm           |
| 适用罐高 | 39~160mm             |
| 功率   | 7.5kw                |
| 重量   | 5000kg               |
| 外形尺寸 | 3660 × 2530 × 1900mm |