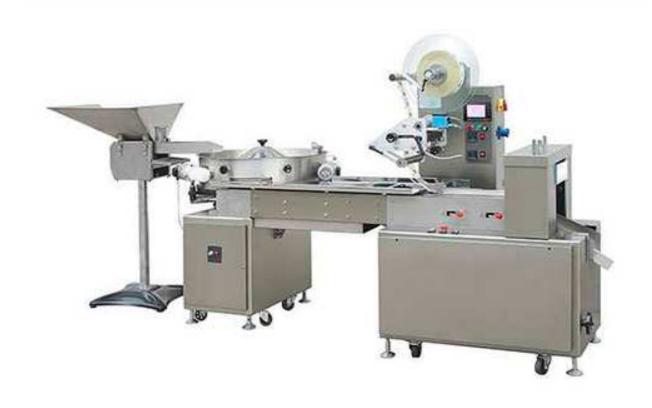

## Automatic Pillow Type Candy Packing Machine FW-800A

FW-800A is suitable for candy packing in pillow bag. Special design makes easy to pack multiple shape candies like rectangle type, square type, special type, without exchanging any machine part.

- Large size vibrating wheel bowl equips with a vibrating hopper sends candies correct and fast to be wrapped.
- Using servo motor in film sending, more stable.
- With double-layer candy feeding system, avoid empty pack.

## **Additional Info:**

Model: FW-800A

Candy Shape: Rectangle, Square, Round, Ellipse, Column, Special shape

Packing Length: 45-80mm

Packing Speed: 20-800 bags/min Power Supply: 220V, 3.5KW Packing Height: 5-25mm