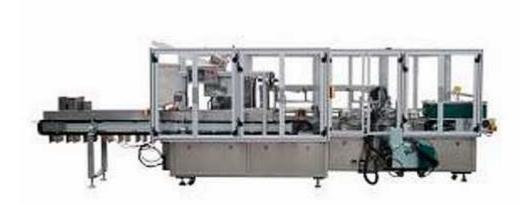

# CP150 Middle Size Cartoning Machine

#### Carton Packer for:

Middle size cartoning machine, capacity 40-80cartons/min. Carton shape: glue box. Suitable for middle size product such as bag, quantity of sticks bottle, tube etc. Easy adjustment for various carton sizes

## **Technical Dates:**

| Model             | CP150                          |
|-------------------|--------------------------------|
| Carton Shape      | Glue Carton                    |
| Carton Size       | L:150-300 B:100-200 H:20-120mm |
| Capacity          | 40-80 cartons/min              |
| Carton Quality    | 300-450g/m2                    |
| Leaflet Fold Time | No Leaflet                     |
| Air Source        | 0.6Mpa, 200L/min               |
| Voltage           | 3 Phase, 380V,3KW              |
| Overall Dimension | 6030x1740x2020mm               |
| Net Weight        | 2000kg                         |