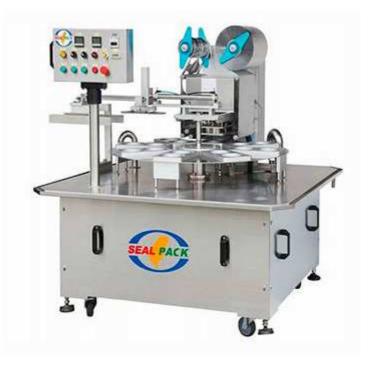

## Automatic Sealing Machine SP-2302A

## FEATURES

- Constructed Of Stainless Steel To Meet Sanitation Standard With Anodized Aluminum Alloy Molds.
- Individual Temperature Control For Each Mold Ensures The Sealing Quality.
- Controlled By PLC.
- Variable Speed Adjustment Via Speed Controller Arrange With Inverter.
- Custom-Made Filling System to Meet Different Purpose.

## SPECIFICATION

| Туре   | Lane | Capacity      | Pneumatic Parts | Power Supply | Machine Size      |
|--------|------|---------------|-----------------|--------------|-------------------|
| Rotary | 2    | 2400 Pcs/Hour | ISO Applied     | Custom-Made  | 1500x1500x1800 mm |