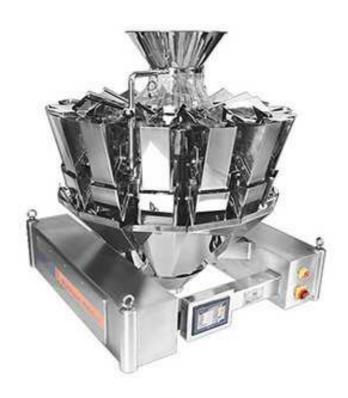

## 14-head Combination Weigher AC-14

## **Technical characteristics:**

- 1. Select the best combination immediately from diversified weight combination by computer calculation, it is perfect combination of high precision and high speed. ;
- 2. High precision data-type weighing sensor realizes precise weighing.;
- 3. Liquid crystal screen operating system in multiple languages such as Chinese and English ,etc. ;
- 4. IP65 grade water-proof and dust-proof design. It's clear and sanitary with all stainless still parts. Full sealed design prevents accumulation of material and facilitates cleaning.
- 5. It can adjust the opening and closing speed of hopper door according to the feather of items to be weighed, and prevent crushing and blocking of material.
- 6. With powerful digital automatic counting function. It can record the index for each batch such as total bag number; pass rate and difference of single bag, etc.
- 7. Optional devices: trigliyph balance ball, suction hopper, printing device, tolerance sorting device.

## **Technical parameters:**

| Туре                            | AC-14                            |
|---------------------------------|----------------------------------|
| Measure number                  | 14                               |
| Range of single weighing        | 10-2000g                         |
| Quantity precision              | 0.1-1.5g                         |
| Average tolerance of single bag | 0.2-0.6g                         |
| Weighing speed                  | 120 bags/min                     |
| Hopper capacity                 | 1300ml                           |
| Hopper type                     | Double row without memory bucket |
| Preliminary programs            | 9 9 species                      |
| Net/gross                       | 420/495Kg                        |
| Overall size                    | H1680xW1210xH1140mm              |