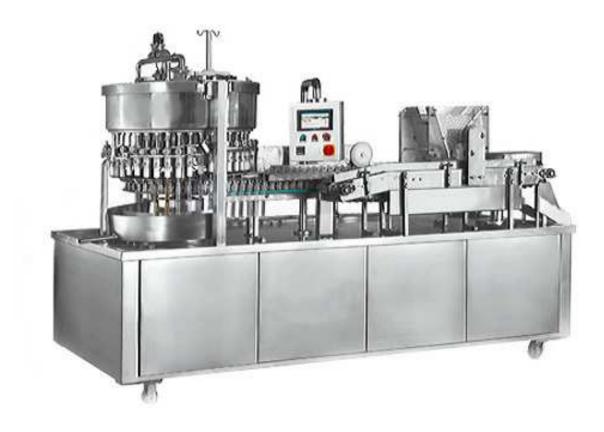

## Ice Lolly Tube Auto Filling and Sealing Machine GF1701

The machine is suitable for filling and sealing the smaller mouth plastic bottle of polyethylene. It's specially for filling liquids or little viscosity materials, such as, juice, jelly drinks, ice pop and so on. It's full automatic process, from hanging bottle, blowing bottle, filling, heating, sealing to out feed. Also with special unit, no bottle no filling, PLC control. Fast speed, one hour can reach 10000 pcs! It's the best equip-ments for mass production! This machine is made of Stainless Steel, meeting up the food healthy standards.

## **Technical data:**

Packaging Speed: 6000-10000 piece/h

Filling Content: 15-200 ml
Power: 380V50HZ
Electric Machinery Power: 1.5 kw
Heat Up Power: 6kw

Outline Dimension: 4000x1000x2000(LXWXH)

Timing Mode: Frequency inverter Gross Weight: Aprox1500 kg