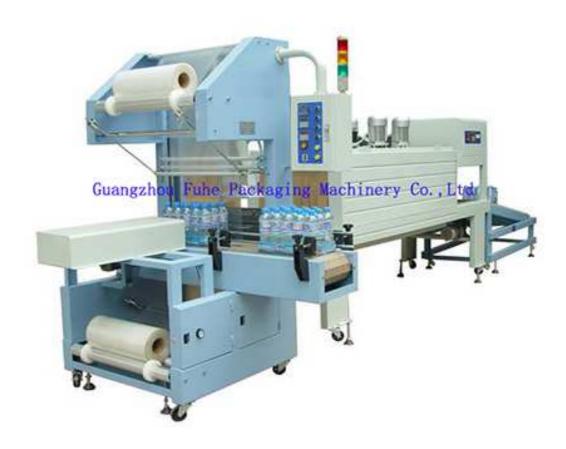

## TF6540+BS5540L Automatic Mantle Sealing and Cutting Packing Machine

Electric fully automatic machine from the process control and issued a warning and letters is no obstacle warning function. It is currently closed Reshousu packaging machine sets already more advanced packaging equipment. The aircraft mainly food, beverages, native products, ceramics and other items integrated sets of protective is fully automatic packaging. It apply to PE film packaging materials, packaging cartons compared to traditional, much of the packaging cost savings. Reshousuo with PE film packaging machine used for the packaging to complete integrity, a good contraction effects. And automatic production lines with the use of better reflect its superiority.