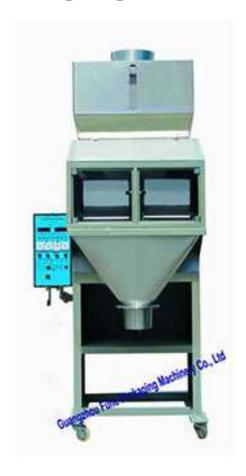

## DGS-6 Double Heads Weighing Machine

It is used in corn, wheat, urea, ore sand, compound fertilizer, etc grain product ration packing machine.

## Feature:

- show resolution ratio is 1g
- the way of filling is shaking
- packing specification ≤ weighing range two steelyards in turn filling
- packing specification>weighing range two steelyards collateral filling
- weighing precision has nothing with material weigh
- packing specification is continuous adjustable.
- RS485 computer internet connecting
- the connecting part is made up of 304 stainless steel.

## **Technical parameter:**

| Weighing range        | 500-6000g      |
|-----------------------|----------------|
| Packing specification | 500-12kg       |
| Weighing error        | ≤±4g           |
| Packing speed         | 22-6bag/min    |
| power supply          | 220v/50hz      |
| Total power           | 500w           |
| Weight                | 200kg          |
| Overall dimension     | 940*860*2340mm |