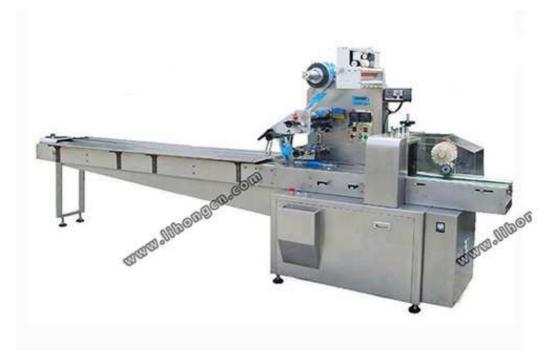

## Flow Packing Machine GZB-250-950

Flow Pack Machine – GZB model design provides for packaging of piece products in 3- side bags. This machine is suitable for individual product as well as group product in container (tray). Bags are made of heat seal film in rolls.

## The following products can be packaged:

1. Piece- product packaging: bread, chocolate enrobed cheese bar, cookies, waffles, cotton wool, soap, etc.

- 2. Group packaging: waffles, meat chops, bakery, soap, sponges, biscuit with tray etc.
- 3. Irregular standard products need to be specified.
- 4. Touch screen and PLC control