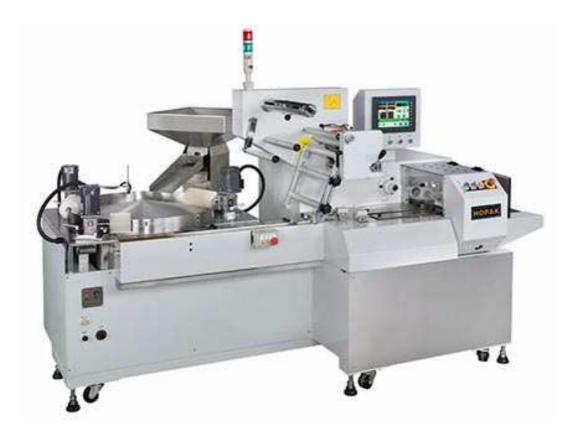

## Servo Candy Packaging Machine C-TYPE

High speed candy packaging. Speed can up to 800 pack/min.

## FEATURES:

- 4 independent servo motors with electronic control and 50 sets of recipe (bag length, temperature, speed, feeding position, film tension and cutting position) could reduce the initial lose of film and product for high efficiency.
- User-friendly human / machine interface control with 10.4inch colorful monitor.
- Self-diagnosis function, error message will show on screen for easy troubleshooting.
- Two layer of independent rotary disc (dia. 760 mm/60holes) with heating device is hygiene design(for easy clean)
- Three sets of feeding assistance brush and automatic Vibratory Chute for product feeding flow control, free of empty bag(or low empty bag rate), free of maintenance.
- Three sets of fin sealing rollers for high speed packaging.
- Optional different feeding systems (centrifuge rotary disc or stretching/cutting machine) are available for packing nougat, peanut brittle, Toffee...ect
- Optional auto splicer to increase productivity.
- Easily exchangeable sorting disc to accommodate other product size.

## **SPECIFICATION:**

| MODEL                | HP-100C                      |
|----------------------|------------------------------|
| Operating speed      | 300 - 800 pack/min           |
| Bag length           | 50 - 75 mm (46 - 65 mm)      |
| Max. film width      | 200 mm                       |
| (max. roll dia.)     |                              |
| Product width (max.) | 300 mm                       |
| Product Size         | Width:15-33mm, Height:5-22mm |
| Machine Size         | L:2640*W1500*H1590mm         |