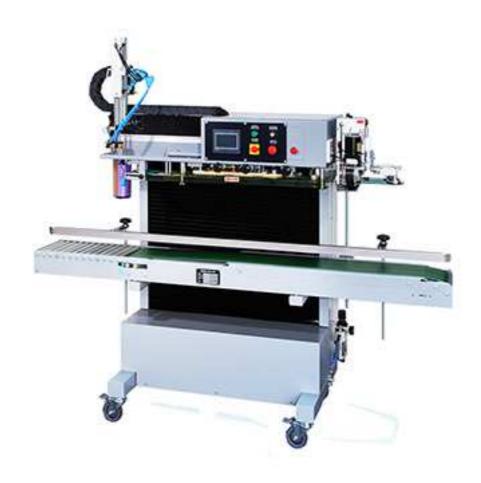

#### MODEL: SY-M905V

- 1. Applications for food, chemicals and hardware parts
- 2. Packing materials: any heat sealable material.
- 3. Distance from content to be packed to the bag opening should be over 50mm at least.
- 4. Suitable for product in large package or product that cannot be sealed by horizontal sealing machine.
- 5. The bag is sealed with air extracted to reduce the volume of bag.
- 6. Air extracting device.
- 7. The conveyor height is electrically adjusted.

# Specifications:

| Power                            | 1760W                                                                                                 |
|----------------------------------|-------------------------------------------------------------------------------------------------------|
| Packing speed                    | 0~10 m/minute (adjustable)                                                                            |
| Power supply                     | AC200V/220V/240V, single phase 50/60HZ                                                                |
| Conveying direction              | From left to right                                                                                    |
| Conveyor width                   | 200mm                                                                                                 |
| Bag size                         | Within 600mm Long 400mm Wide                                                                          |
| Temperature range                | 50°C~300°C                                                                                            |
| Heating power                    | 600W×2pcs                                                                                             |
| Conveyor height adjustable range | 500mm                                                                                                 |
| Conveyor load weight             | 10 Kg                                                                                                 |
| Sealing width                    | 10mm                                                                                                  |
| Packing material thickness       | 0.06-0.5mm (double-layer thickness)                                                                   |
| Machine size                     | 1950*640*1750 (mm)                                                                                    |
| Packing size                     | 2050*740*1850 (mm)                                                                                    |
| Packing function                 | Sealing + air extracting                                                                              |
| Remark                           | For the standard specifications described above, we reserve the right to change without prior notice. |