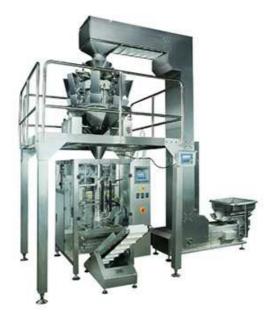

## D-520D with 10 Heads Combination Weighed

Suitable to pack mid size of bulk products, like puffed, dried and deep fry snacks like chips, rice crust, dried apple slice and banana chips, ect; Confection like jelly, sticky QQ candies, ect; Grains like pistachio, coffee beans, chocolate beans and pet food; Small hardware and herb medicinal, ect.