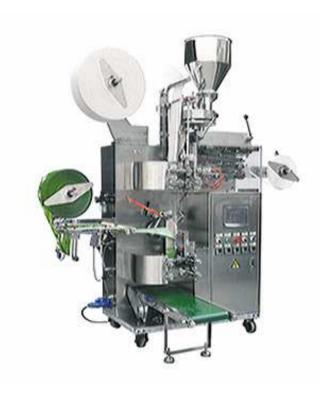

## DXD-100Q Automatic Inner & Outer Tea Packing Machine

## **FEATURES**

- 1. Equipped with antipollution and dust proof device.
- 2. Adjustable measuring cup adjust the measuring under the case of downtime.
- 3. Sealing part: roller spends process is special designed and the effect of sealing is very well.
- 4. The function of automatic counting is available for customers to pack.
- 5. At the ends of cross sealed of inner and outer bags have oiling holes, regular oil guarantees that the operate lubricating, adequate lubrication can reduce the failure rate and improve the machine life.
- 6. The feeding structure inside the machine beyond the traditional feeding form, greatly improve the rates of the threads and tags which make the rates of threads and pre-print on about 98-99%

## **TECHNICAL PARAMETER**

| Model             |              | DXD-100CQ            |
|-------------------|--------------|----------------------|
| Sachet Type       |              | Three Side Sealing   |
| Output Capacity   |              | 30-40 bag/min        |
| Tag Size          |              | L 40-55mm W 20-24mm  |
| Line Length       |              | 155mm                |
| Sachet Size       | Inner Sachet | L 50-80mm W 50-70mm  |
|                   | Outer Sachet | L 80-120mm W 70-90mm |
| Filling Volume    |              | 3-15ml               |
| Voltage           |              | 220V/3.8KW           |
| Weight            |              | 450KG                |
| Overall Dimension |              | 900*1100*2000mm      |