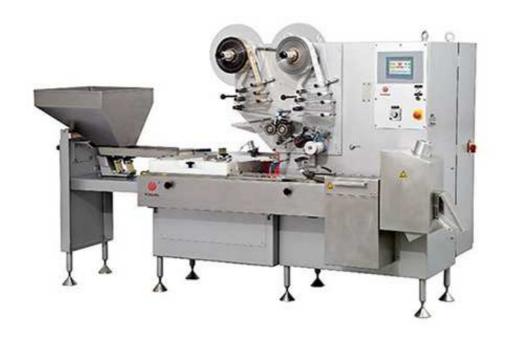

## Flow Packing Machine (F-Z1500)

## Main Feature:

- 1. This is most advanced high speed packing machine according to Bosch.
- 2. Three Yaskawa servo motors, Siemens PLC.
- 3. Double Paper rollers, automatic paper splicer device.
- 4. Equip with heating pipe in the feeding disc to keep the candy in dry state in case of humidity
- 5. European machine designing structure, easy and convenient to operate and maintenance.
- 6. High speed packing, stable running condition, and long service life.
- 7. Flat feeding Disc, well feeding performance and low empty packing rate.