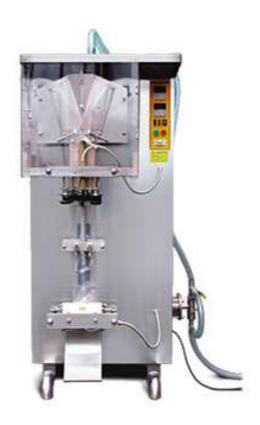

## Automatic Liquid Packaging Machine AS 2000

It is widely used for packing various kinds of liquid. Such as pure water, milk, soybean milk, fruit juice, beverage, soy sauce, vinegar and wine. It uses single lay PE film for packaging material. It is automatic for ultraviolet radiation, sterilizing bag forming, code printing precisely filling, and synchronization with sealing and cutting. This series machines have been long-tested, and their performance gained a very high reputation from our clients because of the simple operation and smooth work with low failure rate.

## **Technical Details**

| Model      | AS2000             |
|------------|--------------------|
| Capacity   | 1500-2200bags/Hour |
| Volume     | 300ml-1000ml       |
| Power      | 220v/380v 1.8kw    |
| Film width | 320mm/380mm        |
| Weight     | 450kgs             |
| Size       | 1050×870×2100mm    |