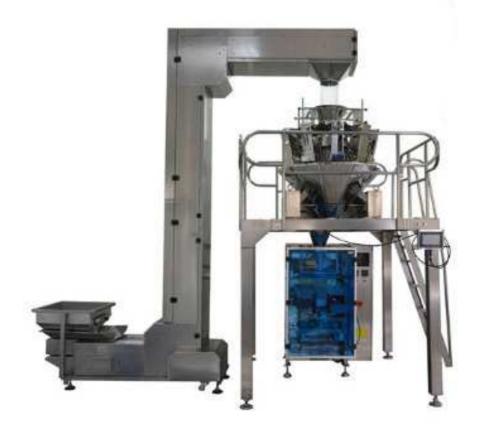

**CP420B Vertical Automatic Packing Machine For Snack** Food

## **Technical characteristics:**

- 1. It is simple to operate with English and Chinese screen display.
- 2. The function of PLC computer system is more stable, adjust any parameters not need stop machine.
- 3. It is simple to change variety and stock ten dispose.
- 4. Sever motor drawing film, position accurately.
- 5. Temperature independent control system, precision get to±1°C.
- 6. Horizontal, vertical temperature control, suitable for various of complex film, PE film packing material.
- 7. Packing type diversification, pillow sealing, standing type, punching etc.
- 8. Bag-making, sealing, packing, print date in one operation.
- 9. Work circumstance quiet, low noise.

## Technical parameters:

| Туре                   | CP420B                        |
|------------------------|-------------------------------|
| Bag length             | Leng can be adjustable        |
| Bag width              | 200mm(W)                      |
| Max width of roll film | 420mm                         |
| Packing speed          | 30 to 60 bags/min             |
| Measuring range        | 8000ml                        |
| Air consumption        | 0.355mpa                      |
| Gas consumption        | 0.4m³/min                     |
| Power voltage          | 220V/50HZ                     |
| Power                  | 4.5KW                         |
| Dimension              | (L)1600mm×(W)1270mm×(H)1750mm |
| Deadweight of machine  | 1000Kg                        |