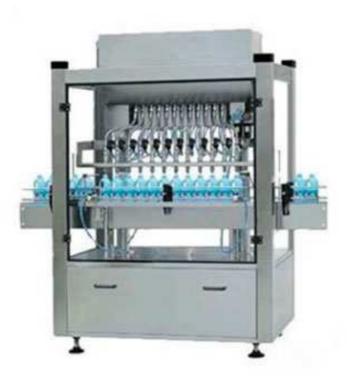

## Water Bottle Filling Machine

## Features:

- 1) With bottle neck clipping transmission structure, the bottle conveyance is stable; very convenient and swift to use different bottles for filling in the same machine by adjusting the height of conveyor and several exchanging parts.
- 2) With micro-negative pressure filling theory, filling speed is quick and precision is high; the filling level is adjustable.
- 3) With spring type washing clipper, empty bottles are turned 180° along the guiding roll for inside rinsing; the washing nozzle adopts plum blossom shape multiple holes to rinse the bottle bottom, washing efficiency is high.