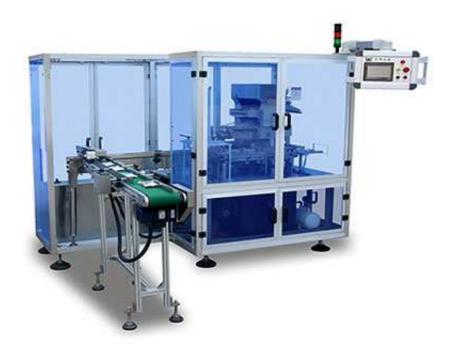

## Automatic Food Box Cartoning Machine HDZ-100BZ

## **Performance Features**

- 1. It adopts PLC, variable frequency automatic control system
- 2. It adopts human machine interface operating system, which show cartoning speed automatically, quantity, faulty causes and other performance parameters, also display operation and maintenance methods.
- 3. Multi box size can be used in one cartoning machine.
- 4. Manual and automatic operation switching functions.
- 5. It can equip with hot melt glue machine.
- 6. Manual feeding or connect with pillow packaging machine, we use cylinder to control synchronous belt, then pushing product into carton

## **Technical Parameters**

| Model                             | HDZ-100BZ              |
|-----------------------------------|------------------------|
| Cartoning Speed                   | 60-100cartons/minute   |
| Carton Box Specification          | L65-150*W45-90*H12-55m |
| Manual Instructions Specification | 110-180*90-250mm       |
| Power Supply                      | 380V 50HZ              |
| Total Power                       | 1.1KW                  |
| Cartoning Machine Dimension       | L1150*W1120*H1550mm    |
| Compressed Air Pressure           | 0.6Mpa                 |
| Compressed Air Consumption        | 30-90L/min             |
| Weight                            | 1000kg                 |
| Option                            | Hot melt glue machine  |