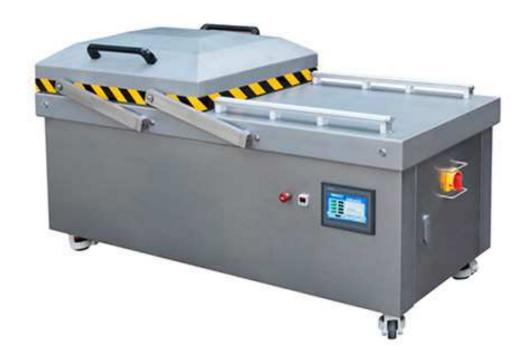

## DZ-820/2SA Professional Packing Supplier Double Chambers Vacuum Packaging Machine

DZ-820/2SA double chambers vacuum packer can finish the whole programs of vacuum extraction, gas injection (optional), sealing, cooling and exhaust automatically. The products after packing can be prevented from oxidation, going mould, insects or getting damp, thus can be kept fresh for longer time. This is an efficient, sustainable double chambers model for outstanding vacuum packaging results.