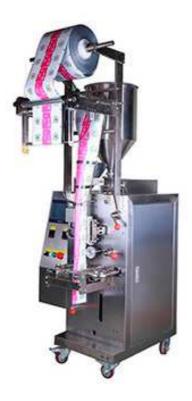

## Vertical Liquid Sachet Form Seal Machine XH-20 Y

This is a Vertical Form Fill Seal Machine designed for 24-hour production capability. It has a compact, flexible, and simple design. It is easy to set up and maintains All the accessories are built with 304 stainless steel for quick and easy sanitation and can be used for packaging a wide variety of products like snacks, coffee, liquids, produce, cheese, bakery, soups, pet food, and so on.

## **Technique Performance**

| Model                | XH-20 Y                  |
|----------------------|--------------------------|
| Packing speed        | 15-60 bags/min           |
| Range of measurement | 50-100ml                 |
| Bag size             | L50-130mm W40-140mm      |
| Power                | 1.2KW                    |
| Total power          | 220V/50HZ                |
| Net weight           | 350kg                    |
| Overall dimensions   | (L)960*(W)670 *(H)1700mm |