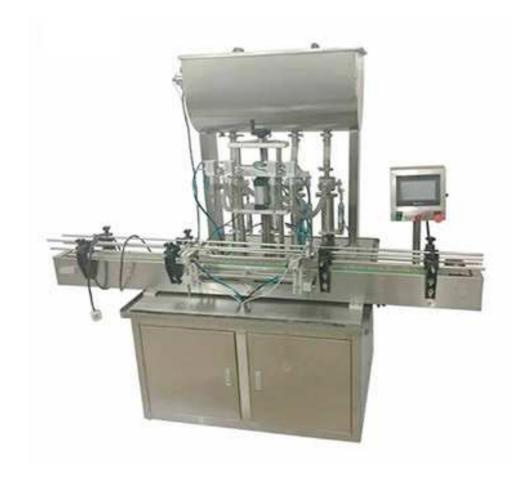

## GT2T-2G (GT4-4G/GT6T-6G) Full Automatic Four Heads Paste Liquid Filling Machine

The automatic piston liquid filling machine is suitable for liquid and cream products with different viscosities. It is widely used in various industries such as daily chemical, food, medicine, oil and so on. This series of machines have compact and reasonable design, simple and beautiful appearance. Adopt German SIKE, Shanghai Airtac pneumatic components, Taiwan Xin Gong pneumatic components, to ensure its excellent quality and lasting stable performance. GT series is easy to maintain, no bottle, no filling, accurate filling quantity, and counting function.