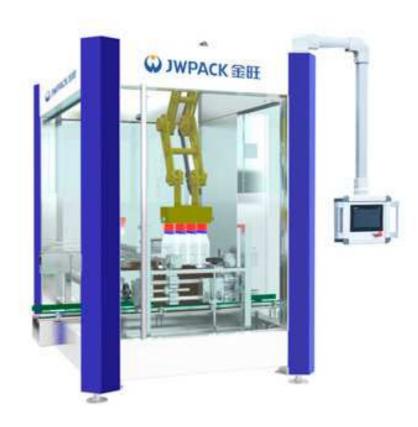

## KZJ-1 Auto Carton Packing Machine

KZJ-1 Automatic Carton Packing Machine is an improved packing machine. It is equipped with motion controller + mechanical arm to make the progress smoothly. The capacity is 30% increased than normal machine. This machine is suitable for automatic bottle packing with finished carton. It makes automatic secondary packaging to reality and can be used for automatic bottle production in food, daily chemical, medicine, agrochemical industry.

## Features:

- 1. Cost Saving: Manual saving and increasing the production efficiency. It can replace 2-3 packing workers.
- 2. Wide Applied Range: It is suitable for packing materials such as plastic, glass, aluminum bottles and box.
- 3. Double servo drive mechanical catcher+imported brand motion controller to make the progress smoothly. The capacity is 30% increased than normal machine.
- 4. Quick Change-over: You can change the bottle size by changing different packing mold (bottle catcher, sucking disc, holder). You need to provide bottles, caps and cartons for us to make the packing mold.
- 5. Safety door switch added. The machine will be stop when the door opens to make sure the safety of workers and machine.
- 6. Equipped with imported system+ Schneider electrical components. Higher capacity and machine is more stable.