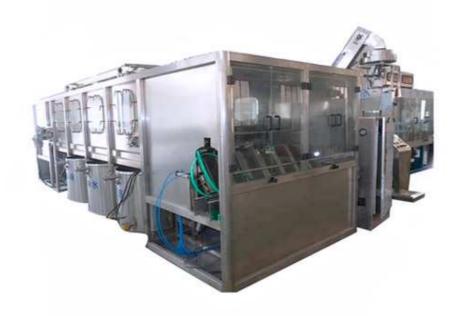

## Automatic 5 Gallon Bucket Filling Machine (QGF-600)

This automatic mineral water filling machine mainly used in the water filling operations, the three function of bottle washing, filling and capping are composed in one body of the machine, the whole process is automatic, it is conveniently trunked to adjust the machine to fill various types of bottles, the filling operation is faster and more stable due to the advanced filling valve technology, The famous brand programed controller (PLC) is adopted to control the machine runs automatically.