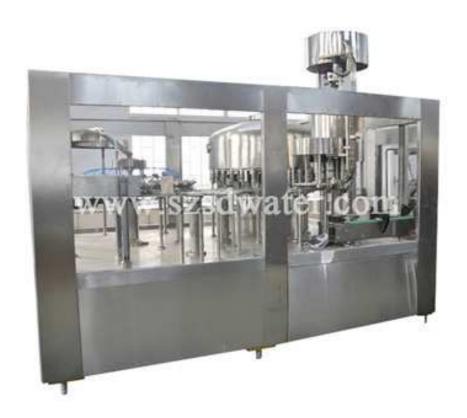

## Monoblock Full Automatic Water Bottling Machine CGF32-32-8

## Features:

- 1) Wash, rinse, fill and cap 3000 bottles per hour up to 20000 bottles per hour with infinite speed adjust.
- 2) High quality stainless steel pumps with totally enclosed fan cooled motors for the water bottling machine.
- 3) The water bottling machine has emergency stop and other safety features provide unparallel operator safety.
- 4) The water bottling machine include cap holding bin with rotational cap feeding system for 28/30mm flat caps.
- 5) Caps heads of magnetic type, PICK & PLACE system, cap sterilization system before the capping process.
- 6) Full stainless steel AISI 304 for the rinsing, filling capping unit, the pipe, fittings and other part in contact with product will be made of food grade stainless steel construction for years of trouble free service.
- 7) Automatically cap ordering for the water bottling machine, cap putting and capping, works accurately for this water bottling machine.
- 8) The water bottling machine with moveable door, easy operation and nice look
- 9) Power supply of water bottling machine: 3phase, 380/220V, 50/60HZ