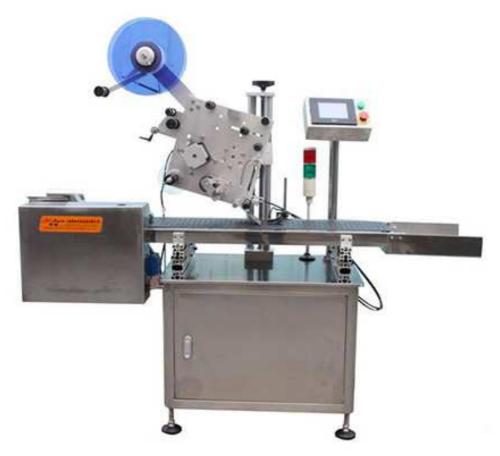

## **MPC-F** pagination labeling machine

Grepack always focuses on Card Labeling Machine, pagination labeling machine for bag and cartons, pagination labeling machine quality that devotes itself to improve its study, develop and manufacturing

## **Description:**

Plane Sticker labeling machine is applicable for the surface labeling for various paper boxes, cartons, batteries, and etc, such an anti-counterfeiting labels, bar codes so on.